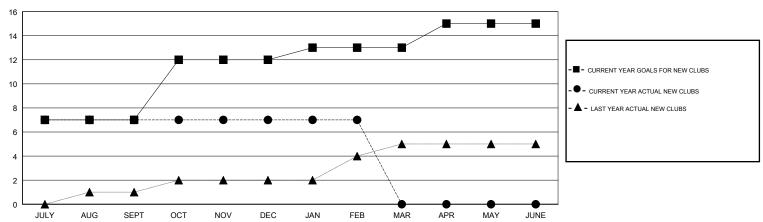

#### GOALS AND ACTUAL NEW CLUBS CUMULATIVE

## **LOCATION INDIA**

**GMT CA** 

| Clubs                 |               |           |               | Members               |                           |                         |                                              |
|-----------------------|---------------|-----------|---------------|-----------------------|---------------------------|-------------------------|----------------------------------------------|
| RESULTS FOR 2017-2018 |               |           |               | RESULTS FOR 2017-2018 |                           |                         |                                              |
| QUARTER               | NEW CLUB GOAL | NEW CLUBS | DROPPED CLUBS | QUARTER               | MEMBER GROWTH NET<br>GOAL | MEMBER GROWTH<br>ACTUAL | DROPPED MEMBERS ACTUAL (including transfers) |
| JULY/AUG/SEPT         | 7             | 7         | 0             | JULY/AUG/SEPT         | 245                       | 189                     | 100                                          |
| OCT/NOV/DEC           | 5             | 0         | 1             | OCT/NOV/DEC           | 170                       | 61                      | 76                                           |
| JAN/FEB/MAR           | 1             | 0         | 0             | JAN/FEB/MAR           | 30                        | 23                      | 15                                           |
| APR/MAY/JUNE          | 2             | 0         | 0             | APR/MAY/JUNE          | 75                        | 0                       | 0                                            |