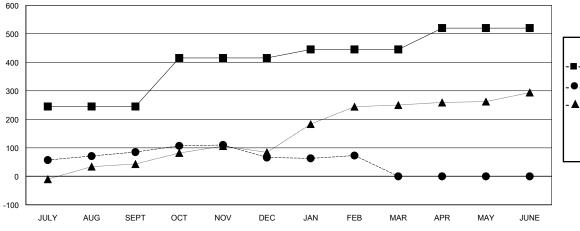

#### GOALS AND ACTUAL MEMBERS CUMULATIVE

| -■- MEMBER GROWTH NET GOAL        |  |
|-----------------------------------|--|
| - ● - MEMBER GROWTH ACTUAL        |  |
| - ▲ - LAST YEAR MEMBERSHIP ACTUAL |  |
|                                   |  |
|                                   |  |

## **LOCATION INDIA**

**GMT CA** 

| Clubs                 |               |           |               | Members               |                           |                         |                                              |
|-----------------------|---------------|-----------|---------------|-----------------------|---------------------------|-------------------------|----------------------------------------------|
| RESULTS FOR 2017-2018 |               |           |               | RESULTS FOR 2017-2018 |                           |                         |                                              |
| QUARTER               | NEW CLUB GOAL | NEW CLUBS | DROPPED CLUBS | QUARTER               | MEMBER GROWTH NET<br>GOAL | MEMBER GROWTH<br>ACTUAL | DROPPED MEMBERS ACTUAL (including transfers) |
| JULY/AUG/SEPT         | 7             | 7         | 0             | JULY/AUG/SEPT         | 245                       | 189                     | 100                                          |
| OCT/NOV/DEC           | 5             | 0         | 1             | OCT/NOV/DEC           | 170                       | 61                      | 76                                           |
| JAN/FEB/MAR           | 1             | 0         | 0             | JAN/FEB/MAR           | 30                        | 23                      | 15                                           |
| APR/MAY/JUNE          | 2             | 0         | 0             | APR/MAY/JUNE          | 75                        | 0                       | 0                                            |